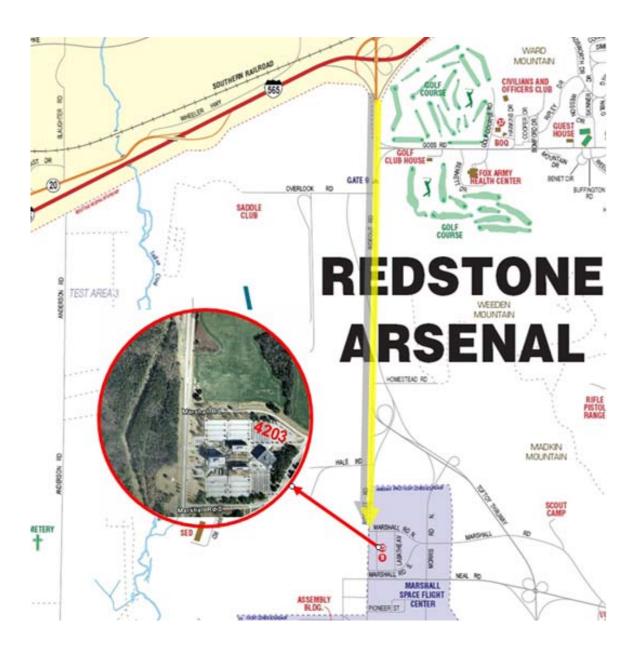

## Optical Sciences Corporation Marshall Space Flight Center MSFC, Redstone Arsenal, Alabama

OSC's MSFC on-site location is in building 4203 just behind the NASA/MSFC headquarters (building 4200) on Labathe Ave.

## **Directions from the Airport**

- 1. Take I-565 east to Research Parkway (formerly Rideout Road SR255)
- 2. Take Research Parkway south
- 3. Enter Redstone Arsenal thru Gate 9 (note: Research Parkway becomes Rideout Road inside the arsenal)
- 4. Continue on Rideout Road south to Marshall Road N.
- 5. Take Marshall Road N east to Labathe Ave.
- 6. Park in Lot north of building 4203.