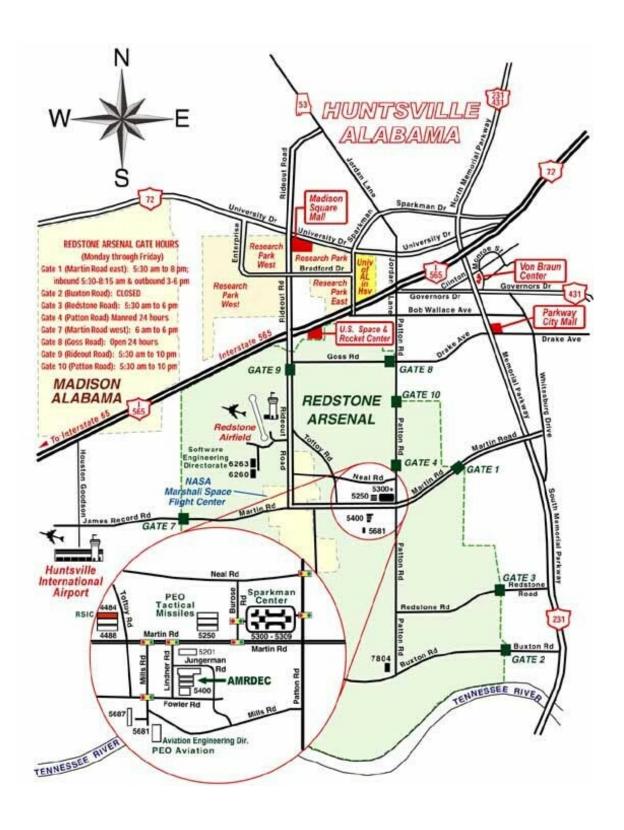

## **Directions from the Airport**

- 1. Take I-565 east to Research Parkway (formerly Rideout Road SR255)
- 2. Take Research Parkway south
- 3. Enter Redstone Arsenal thru Gate 9 [Note: Research Parkway is still called Rideout Road within the Arsenal.]
- 4. Continue on Rideout Road south to Martin Rd.
- 5. Take Martin Rd east to Lidner Rd (2nd light).
- 6. Take Lidner Rd south to Jungerman
- 7. Take Jungerman east in front of Bldg 5400.
- (Bldg 5400 is also called McMorrow Labs)
- 8. Park in lot at east end and enter building
- at North Entrance.