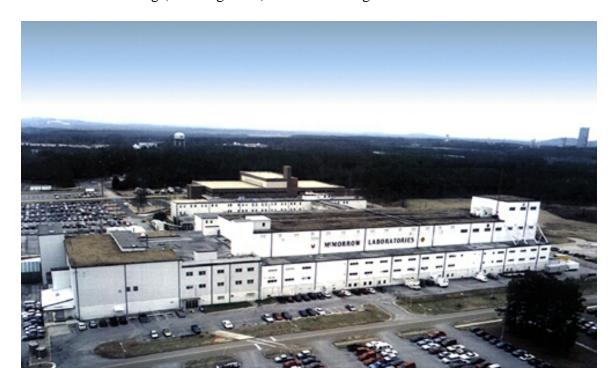

## Optical Sciences Corporation RDECOM AMRDEC Redstone, Arsenal

Optical Sciences Corporation's Redstone Arsenal on-site location is at the McMorrow Laboratories building (Building 5400) located on Jungerman Road.